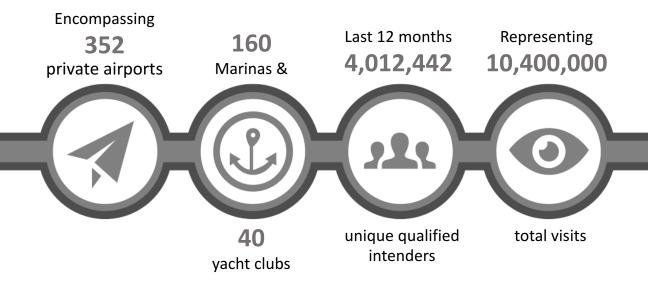

#### **REFINITION- The Jets & Boats Network**

The influential and affluent consumers make distinct journeys when it comes to decision making. Comprised of the elite lifestyle activities at private airports, marinas and yacht clubs nationwide, Refinition captures more intenders than any company in the US.

Our jets and boats network identifies devices of real people at every private airport, marina and yacht club in the US and can be segmented geographically and demographically for digital or direct mail campaigns to support your brand.